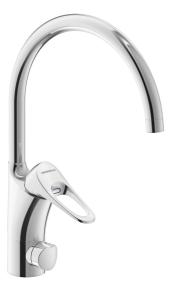

## 9000XE kitchen mixer

9000XE kitchen mixer with C-spout with dishwasher valve in chrome suits any kitchen, whatever its size. This kitchen mixer is lead-free and equipped with our smart, innovative, energysaving functions such as cold start, soft closing, a temperature limiter function and an energy- and water-saving aerator. Its timeless, practical design makes it a functional and aesthetically durable addition to any modern home.

Article number: 86010010 Flow 3 bar: 6.0 l/m Description: Chrome

- Cold Start
- · Ceramic cartridge with soft closing function
- · Adjustable flow control and temperature limiter
- Eco Flow (energy and water saving aerator)
- Swivel spout, limitation part for 60°, 85°, 110° or 360° included
- With dish washer valve, switchable between cold and hot water. Pre-set on cold water
- Soft PEX<sup>®</sup> hoses with 3/8" connecting nut (stainless steel braided)
- · Lead Free material
- Hole diameter Ø34-37 mm