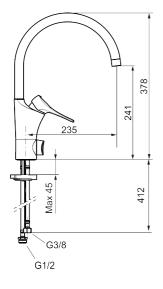

## 9000XE kitchen mixer

9000XE kitchen mixer with C-spout with dishwasher valve in chrome suits any kitchen, whatever its size. This kitchen mixer is lead-free and equipped with our smart, innovative, energysaving functions such as cold start, soft closing, a temperature limiter function and an energy- and water-saving aerator. Its timeless, practical design makes it a functional and aesthetically durable addition to any modern home.

Article number: 86010010 Flow 3 bar: 6.0 l/m Description: Chrome

- Cold Start
- · Ceramic cartridge with soft closing function
- · Adjustable flow control and temperature limiter
- Eco Flow (energy and water saving aerator)
- Swivel spout, limitation part for 60°, 85°, 110° or 360° included
- With dish washer valve, switchable between cold and hot water. Pre-set on cold water
- Soft PEX<sup>®</sup> hoses with 3/8" connecting nut (stainless steel braided)
- · Lead Free material
- Hole diameter Ø34-37 mm